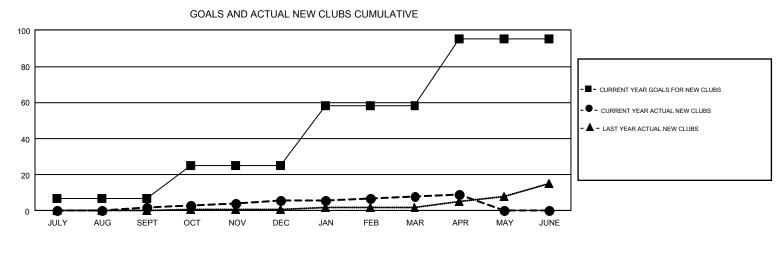

## GMT: JOOST PAIJMANS

REPORT DOES NOT INCLUDE CLUBS IN UNDISTRICTED AREAS.

| Clubs<br>RESULTS FOR 2018-2019 |    |   |    | Members<br>RESULTS FOR 2018-2019 |     |     |       |  |
|--------------------------------|----|---|----|----------------------------------|-----|-----|-------|--|
|                                |    |   |    |                                  |     |     |       |  |
| JULY/AUG/SEPT                  | 7  | 2 | 13 | JULY/AUG/SEPT                    | -34 | 583 | 790   |  |
| OCT/NOV/DEC                    | 18 | 4 | 8  | OCT/NOV/DEC                      | 156 | 584 | 1,040 |  |
| JAN/FEB/MAR                    | 33 | 2 | 6  | JAN/FEB/MAR                      | 352 | 742 | 510   |  |
| APR/MAY/JUNE                   | 37 | 1 | 1  | APR/MAY/JUNE                     | 217 | 436 | 189   |  |